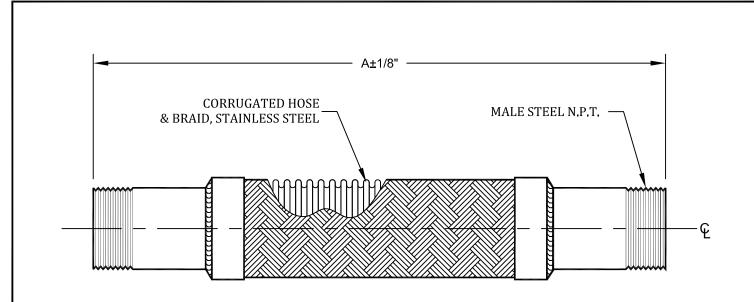

| CUSTOMER: |  |
|-----------|--|
| PROJECT:  |  |
| ENGINEER: |  |

| REV.                                          |                                 | DATE                                                                                                            |  |  |
|-----------------------------------------------|---------------------------------|-----------------------------------------------------------------------------------------------------------------|--|--|
| ENGINEER                                      | EFP<br>ED FLEXIBLE PRODUCTS, II | 5331 Quam Ave., N.E.<br>St. Michael, MN 55376<br>TEL:763-201-2151<br>FAX:763-201-2134<br>www.engineeredflex.com |  |  |
| STAINLESS STEEL BRAIDED<br>CONNECTOR MALE NPT |                                 |                                                                                                                 |  |  |
| DRAWN BY:                                     |                                 | DATE:                                                                                                           |  |  |
| APPROVED:                                     |                                 | DATE:                                                                                                           |  |  |
| scale:<br>NONE                                | DRAWING NUMBER:                 |                                                                                                                 |  |  |