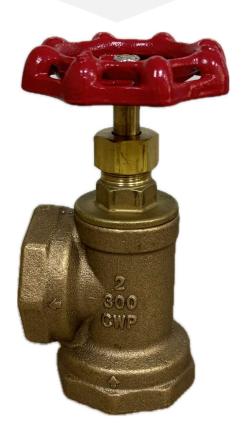

## **YS-2106S ANGLE VALVE**

## **DESCRIPTION**

The YS-2106S ANGLE VALVE is intended for use in water piping which is the same size as the fire protection equipment. Working pressures should not exceed 300 psi.

Model YS-2106S has female NPT thread for end connection, the valve comes in bronze C84400 material of construction.