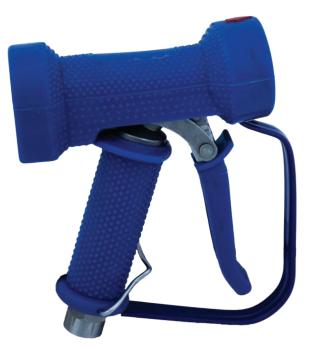

# **SS WASHDOWN GUN**

ADJUSTABLE SPRAY PATTERN NOZZLE

#### **DESIGN FEATURES**

- Rated at 350 PSI (24 bar)
- Maximum working temperature of 200°F (95°C)
- Adjustable cone spray angle from 0° to 60°
- Weighs 2 lbs. (0.9 kg)
- Accepts 1/2" male NPT connections
- Positive shutoff
- SS body and handle