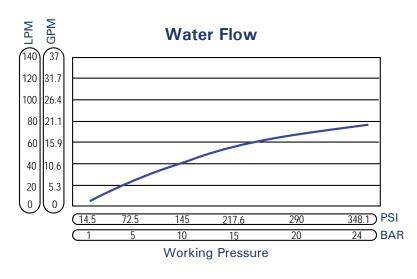

# ThermOmegaTech<sup>®</sup>

# **SS WASHDOWN GUN**

ADJUSTABLE SPRAY PATTERN NOZZLE

#### **DESIGN FEATURES**

- Rated at 350 PSI (24 bar)
- Maximum working temperature of 200°F (95°C)
- Adjustable cone spray angle from 0° to 60°
- Weighs 2 lbs. (0.9 kg)
- Accepts 1/2" male NPT connections
- Positive shutoff
- SS body and handle

### FLOW RATE - PRESSURE (STRAIGHT NOZZLE)



## ORDERING

| Part Number    | Description           |
|----------------|-----------------------|
| 941-510100-000 | SS Washdown Spray Gun |



ThermOmegaTech<sup>®</sup>, Inc. 353 Ivyland Road Warminster, PA 18974 University of the second stress of the second stress

SS Washdown Gun 6/16/2021

Because of continuous improvements, ThermOmegaTech®, Inc. reserves the right to change the design and specifications without notice